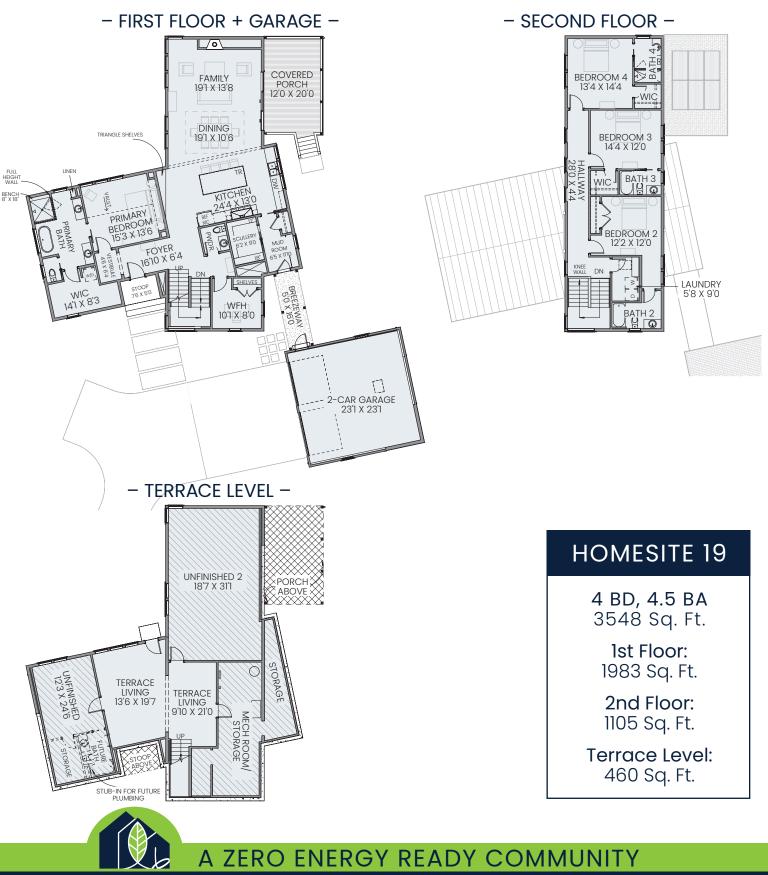

## HOMESITE #19 | 160 CEDARWOOD LANE

## FEATURES

Primary Suite on First Floor • Open Concept Plan with Island Kitchen Overlooking Dining and Family Rooms • Dedicated Work from Home Space • Comfortable Secondary Bedrooms Each with Private Bath • Terrace Level with Finished Living Room Covered Porch off Main Living Area