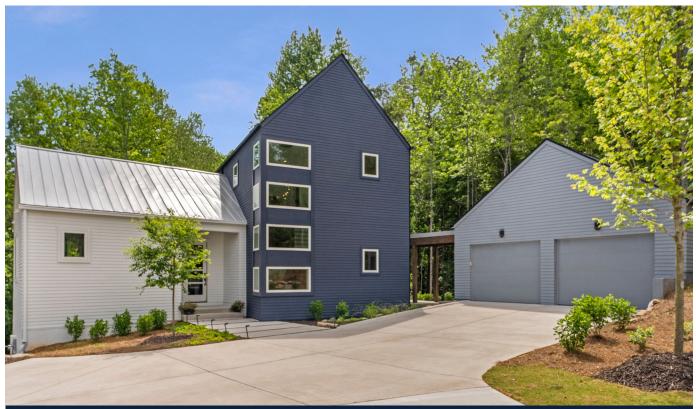

## HOMESITE #19 | 160 CEDARWOOD LANE

## AT HOME AT ASTER

Modern Scandinavian Architecture with Thoughtful and Intentional Curated Interiors A Zero Energy Home Built to High Quality and Performance Standards including Solar Panel Array • 24 Homes Tucked into a Serene, Wooded Setting that Feels Rural but Is Ideally Located in Roswell • Amenities to Include Nature Trails, Unstructured Play Area, Activity Lawn, Firepit, Seating Areas and Ponds

## FEATURES

Primary Suite on First Floor • Open Concept Plan with Island Kitchen Overlooking Dining and Family Rooms • Dedicated Work from Home Space • Comfortable Secondary Bedrooms Each with Private Bath • Terrace Level with Finished Living Room Covered Porch off Main Living Area