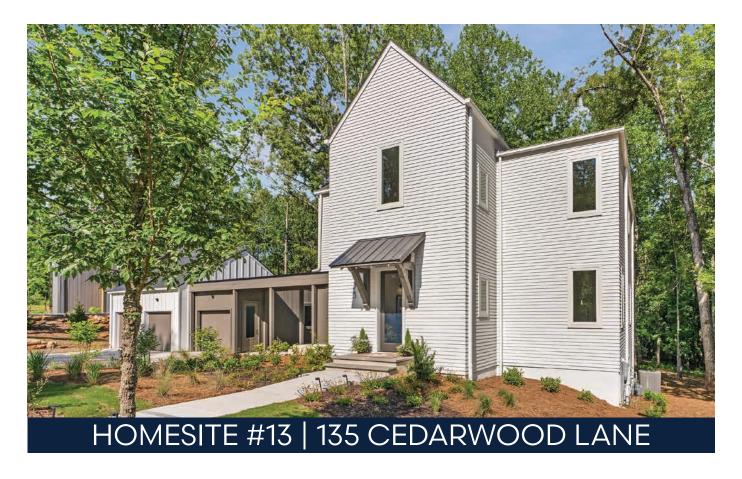

## **HOMESITE 13**

4 BD, 4.5 BA 3458 Sq. Ft.

1st Floor: 1526 Sq. Ft.

2nd Floor: 1452 Sq. Ft.

**Terrace Level:** 480 Sq. Ft.

A ZERO ENERGY READY COMMUNITY

470.386.0929 | BRIGHTWATERHOMES.COM

## AT HOME AT ASTER

Modern Scandinavian Architecture with Thoughtful and Intentional Curated Interiors
A Zero Energy Home Built to High Quality and Performance Standards including
Solar Panel Array • 24 Homes Tucked into a Serene, Wooded Setting that Feels Rural
but is Ideally Located in Roswell • Amenities to Include Nature Trails, Unstructured
Play Area, Activity Lawn, Firepit, Seating Areas and Ponds

## **FEATURES**

Spacious Open Design with Gourmet Island Kitchen Overlooking Family and Dining Rooms • 1st Floor Guest Suite • Dedicated Home Office Space and Rear Covered Porch Generous Secondary Bedrooms each with Private Bath and Walk-In Closet • Second Floor Loft • Terrace Level with Finished Living Space • 3-Car Garage