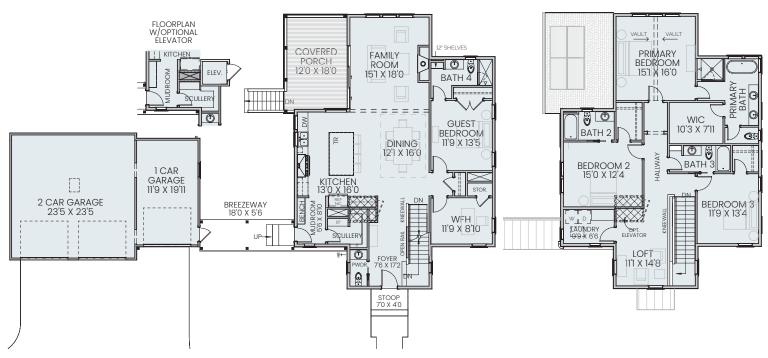

# - FIRST FLOOR -

#### - SECOND FLOOR -

## **FEATURES**

Spacious Open Design with Gourmet Island Kitchen Overlooking Family and Dining Rooms • 1st Floor Guest Suite • Dedicated Home Office Space and Rear Covered Porch Generous Secondary Bedrooms each with Private Bath and Walk-In Closet • Second Floor Loft • Terrace Level with Finished Living Space • 3-Car Garage

## **HOMESITE 13**

4 BD, 4.5 BA 3458 Sq. Ft.

1st Floor: 1526 Sq. Ft.

2nd Floor: 1452 Sq. Ft.

**Terrace Level:** 480 Sq. Ft.

A ZERO ENERGY READY COMMUNITY

470.386.0929 | BRIGHTWATERHOMES.COM