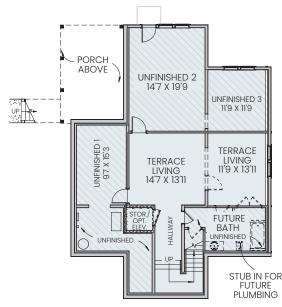

### - TERRACE LEVEL -

## **HOMESITE 13**

4 BD, 4.5 BA 3458 Sq. Ft.

1st Floor: 1526 Sq. Ft.

2nd Floor: 1452 Sq. Ft.

**Terrace Level:** 480 Sq. Ft.

A ZERO ENERGY READY COMMUNITY

470.386.0929 | BRIGHTWATERHOMES.COM