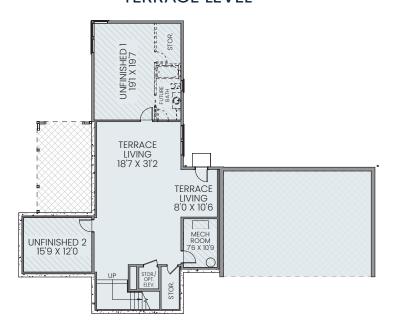

AT HOME AT ASTER

Modern Scandinavian Architecture with Thoughtful and Intentional Curated Interiors
A Zero Energy Ready Home Built to High Quality and Performance Standards
24 Homes Tucked into a Serene, Wooded Setting that Feels Rural but Is Ideally Located
in Roswell • Amenities to Include Nature Trails, Unstructured
Play Area, Activity Lawn, Firepit, Seating Areas and Ponds

### **FEATURES**

Open Concept Plan with Island Kitchen Overlooking Dining and Family Rooms

First Floor Guest Suite • Dedicated Work from Home Space • Comfortable Secondary

Bedrooms Each with Private Bath • Terrace Level with Finished Living

Elevator Option • Covered Porch off Kitchen • 3-Car Garage



470.386.0929 | BRIGHTWATERHOMES.COM



### - FIRST FLOOR -



### - SECOND FLOOR -



#### - TERRACE LEVEL -



# **HOMESITE 21**

4 BD, 4.5 BA 3731 Sq. Ft.

1st Floor: 1687 Sq. Ft.

2nd Floor: 1204 Sq. Ft.

Terrace Level: 839 Sq. Ft.



A ZERO ENERGY READY COMMUNITY

470.386.0929 | BRIGHTWATERHOMES.COM