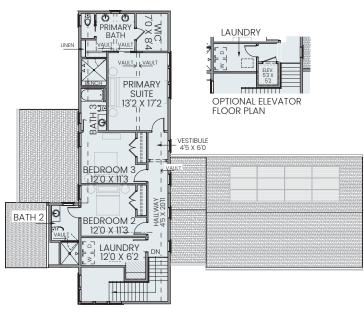

## AT HOME AT ASTER

Modern Scandinavian Architecture with Thoughtful and Intentional Curated Interiors
A Zero Energy Ready Home Built to High Quality and Performance Standards
24 Homes Tucked into a Serene, Wooded Setting that Feels Rural but Is Ideally Located
in Roswell • Amenities to Include Nature Trails, Unstructured
Play Area, Activity Lawn, Firepit, Seating Areas and Ponds

### **FEATURES**

Open Concept Plan with Island Kitchen Overlooking Dining and Family Rooms

First Floor Guest Suite • Dedicated Work from Home Space • Comfortable Secondary

Bedrooms Each with Private Bath • Terrace Level with Finished Living

Elevator Option • Covered Porch off Kitchen • 3-Car Garage



470.386.0929 | BRIGHTWATERHOMES.COM



### - FIRST FLOOR -



### - SECOND FLOOR -



#### - TERRACE LEVEL -



# **HOMESITE 21**

4 BD, 4.5 BA 3731 Sq. Ft.

1st Floor: 1687 Sq. Ft.

2nd Floor: 1204 Sq. Ft.

Terrace Level: 839 Sq. Ft.



A ZERO ENERGY READY COMMUNITY

470.386.0929 | BRIGHTWATERHOMES.COM