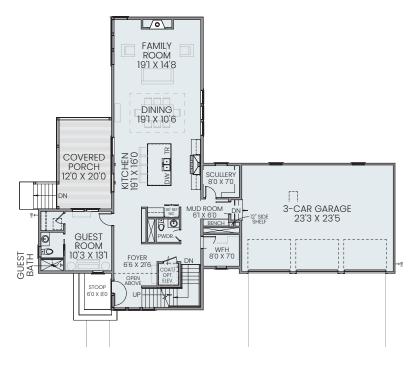

### - FIRST FLOOR -

### **FEATURES**

Open Concept Plan with Island Kitchen Overlooking Dining and Family Rooms

First Floor Guest Suite • Dedicated Work from Home Space • Comfortable Secondary

Bedrooms Each with Private Bath • Terrace Level with Finished Living

Elevator Option • Covered Porch off Kitchen • 3-Car Garage

470.386.0929 | BRIGHTWATERHOMES.COM