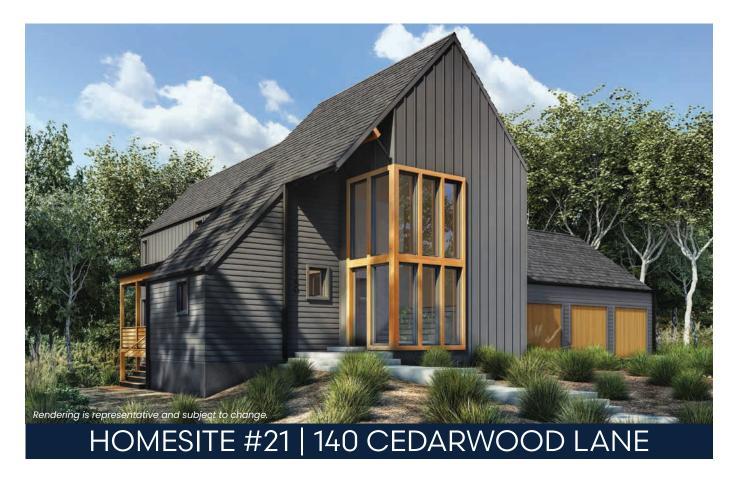

## AT HOME AT ASTER

Modern Scandinavian Architecture with Thoughtful and Intentional Curated Interiors
A Zero Energy Ready Home Built to High Quality and Performance Standards
24 Homes Tucked into a Serene, Wooded Setting that Feels Rural but Is Ideally Located
in Roswell • Amenities to Include Nature Trails, Unstructured
Play Area, Activity Lawn, Firepit, Seating Areas and Ponds

# **HOMESITE 21**

4 BD, 4.5 BA 3731 Sq. Ft.

1st Floor: 1687 Sq. Ft.

2nd Floor: 1204 Sq. Ft.

Terrace Level: 839 Sq. Ft.

A ZERO ENERGY READY COMMUNITY

470.386.0929 | BRIGHTWATERHOMES.COM